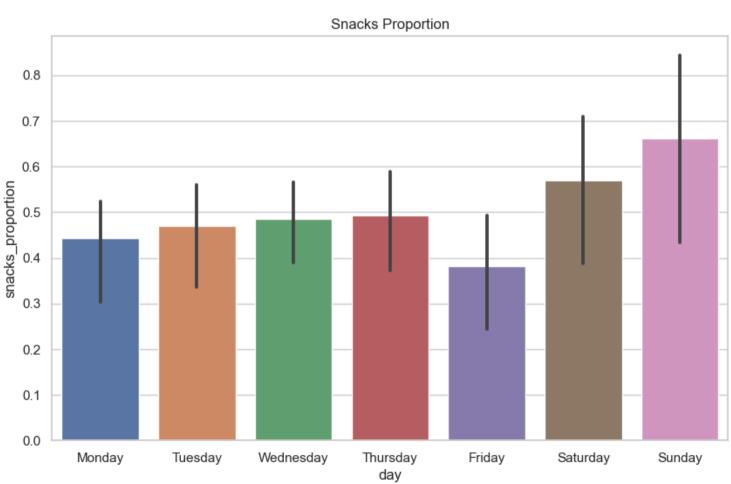

|                                                   |
| 100 | 20-09-<br>2023 | Chocos, guava, chana chaat, Upma, Coconut chutney | Lemonade, , Dal bukhara, Paneer Lajawab,<br>Mala  | Vada Pav, Fried chilli/Thecha chutney,<br>Masala  | Curd, Stuffed capsicum, , Dal panchratni,<br>moon |
| 101 | 21-09-<br>2023 | Chocos, Apple, Boiled egg, Masala idli,<br>Sambha | Minestrone soup, Vegetable stew,<br>Musroom velou | Mix bhajiya, Chat masala, Lemon Tang,<br>Hot & Co | Lemon Tang, Veg jalfrezi, , Black masur dal,      |
|     | 22-09-         | Cornflakes nanava ved oats aiwain nuri            | Lemon tang Arhar dal tadka Palak                  | Khasta kachori Tomato Ketchun Milk                | Sweet lassi Kathal masala - Kadhi nakoda          |



exploratory data analysis.













Footfall for each day of the week







#### feature selection

forward selection.

backward elimination.

f-tests.

#### mean absolute error





#### R - Squared Error

R-squared Scores for Different Regression Models



#### gradient boosting













#### feature importance - as expected?





SAD Model (our model)

lit - review

#### models considered

#### poisson regression

- models the footfall prediction by considering the count nature of the data
- captures the relationship between predictor variables like the meal types and other exogenous variables and the expected footfall count using a Poisson distribution



#### robustness?

| variables             | p-values |
|-----------------------|----------|
| bogo                  | 0.00     |
| paneer                | 0.