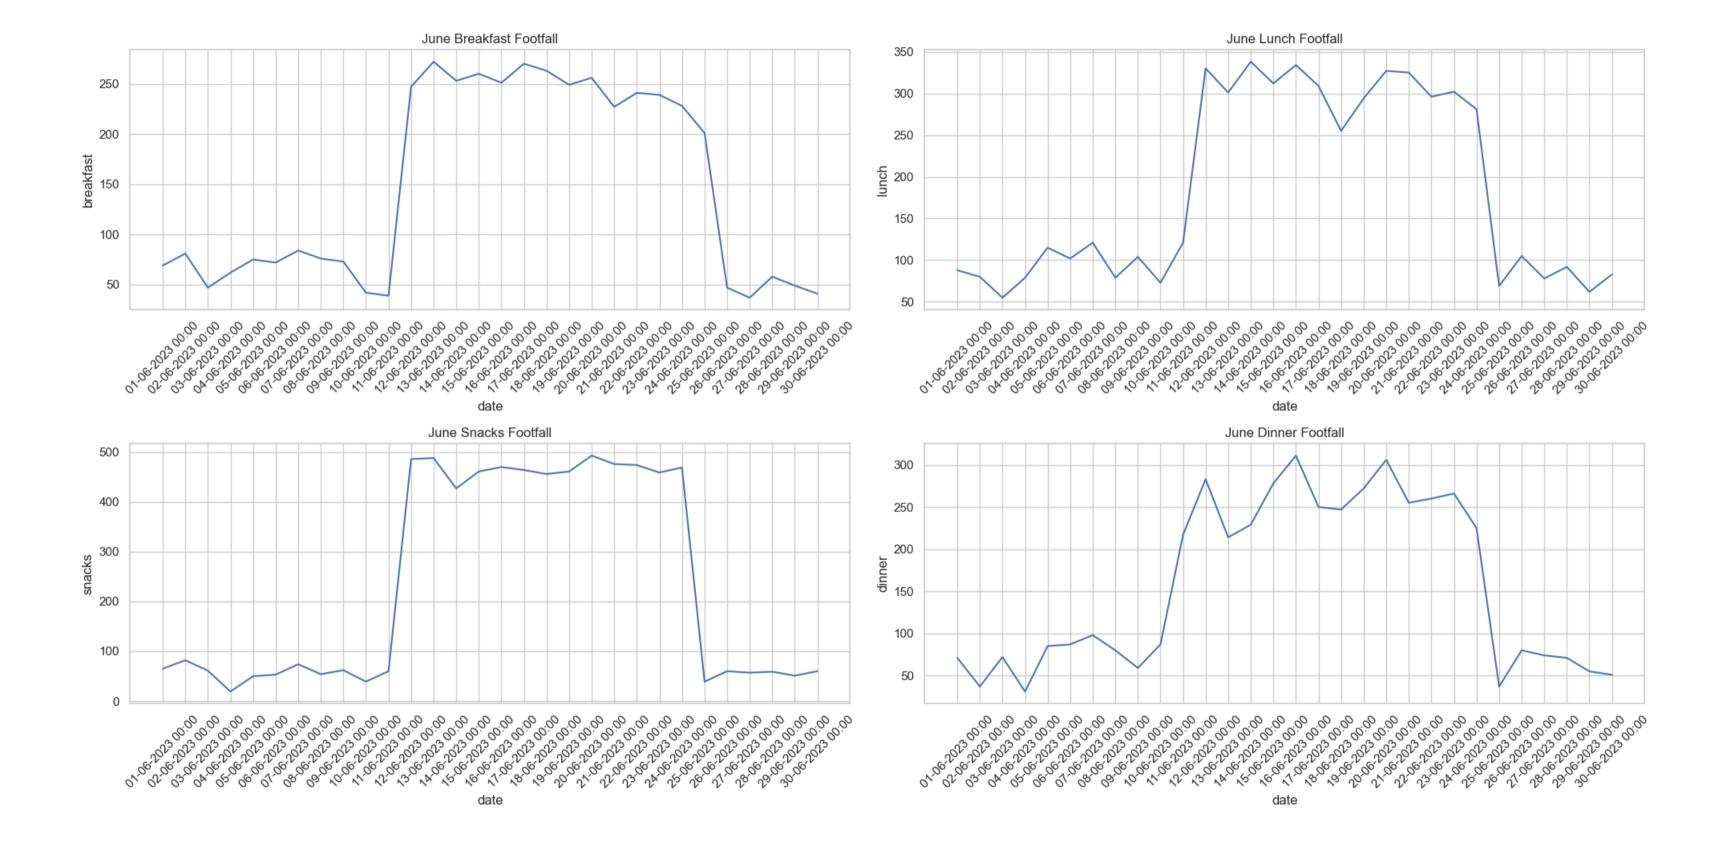

|                                                   |
| 100 | 20-09-<br>2023 | Chocos, guava, chana chaat, Upma, Coconut chutney | Lemonade, , Dal bukhara, Paneer Lajawab,<br>Mala  | Vada Pav, Fried chilli/Thecha chutney,<br>Masala  | Curd, Stuffed capsicum, , Dal panchratni,<br>moon |
| 101 | 21-09-<br>2023 | Chocos, Apple, Boiled egg, Masala idli,<br>Sambha | Minestrone soup, Vegetable stew,<br>Musroom velou | Mix bhajiya, Chat masala, Lemon Tang,<br>Hot & Co | Lemon Tang, Veg jalfrezi, , Black masur dal,      |
|     | 22-09-         | Cornflakes nanava ved oats aiwain nuri            | Lemon tang Arhar dal tadka Palak                  | Khasta kachori Tomato Ketchun Milk                | Sweet lassi Kathal masala - Kadhi nakoda          |



exploratory data analysis.













Footfall for each day of the week







#### feature selection

forward selection.

backward elimination.

f-tests.

#### mean absolute error





#### R - Squared Error

R-squared Scores for Different Regression Models



#### gradient boosting













#### feature importance - as expected?





SAD Model (our model)

lit - review

#### models considered

#### poisson regression

- models the footfall prediction by considering the count nature of the data
- captures the relationship between predictor variables like the meal types and other exogenous variables and the expected footfall count using a Poisson distribution



#### robustness?

| variables             | p-values |
|-----------------------|----------|
| bogo                  | 0.00     |
| paneer