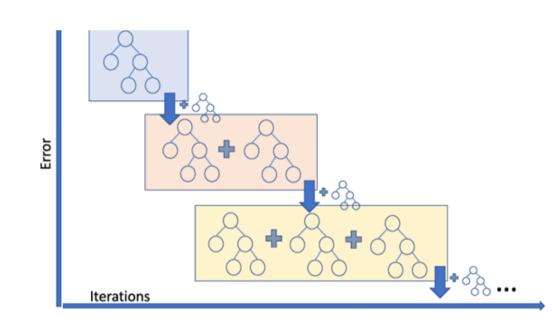

apsicum, , Dal panchratni,<br>moon |
| 101 | 21-09-<br>2023 | Chocos, Apple, Boiled egg, Masala idli,<br>Sambha | Minestrone soup, Vegetable stew,<br>Musroom velou | Mix bhajiya, Chat masala, Lemon Tang,<br>Hot & Co | Lemon Tang, Veg jalfrezi, , Black masur dal,      |
|     | 22-09-         | Cornflakes nanava ved oats aiwain nuri            | Lemon tang Arhar dal tadka Palak                  | Khasta kachori Tomato Ketchun Milk                | Sweet lassi Kathal masala - Kadhi nakoda          |



exploratory data analysis.













Footfall for each day of the week







#### feature selection

forward selection.

backward elimination.

f-tests.

#### mean absolute error





#### R - Squared Error

R-squared Scores for Different Regression Models



#### gradient boosting













#### feature importance - as expected?





SAD Model (our model)

lit - review

#### models considered

#### poisson regression

- models the footfall prediction by considering the count nature of the data
- captures the relationship between predictor variables like the meal types and other exogenous variables and the expected footfall count using a Poisson distribution



#### robustness?

| variables             | p-values |
|-----------------------|----------|
| bogo                  | 0.00     |
| paneer                | 0.02     |
| guest                 | 0.03     |
| test                  | 0.03     |
| max_possible_footfall | 0.00     |

all statistically significant at the 5% significance level

#### SAD





# SAD



#### deployment

we've already started ground-level impl