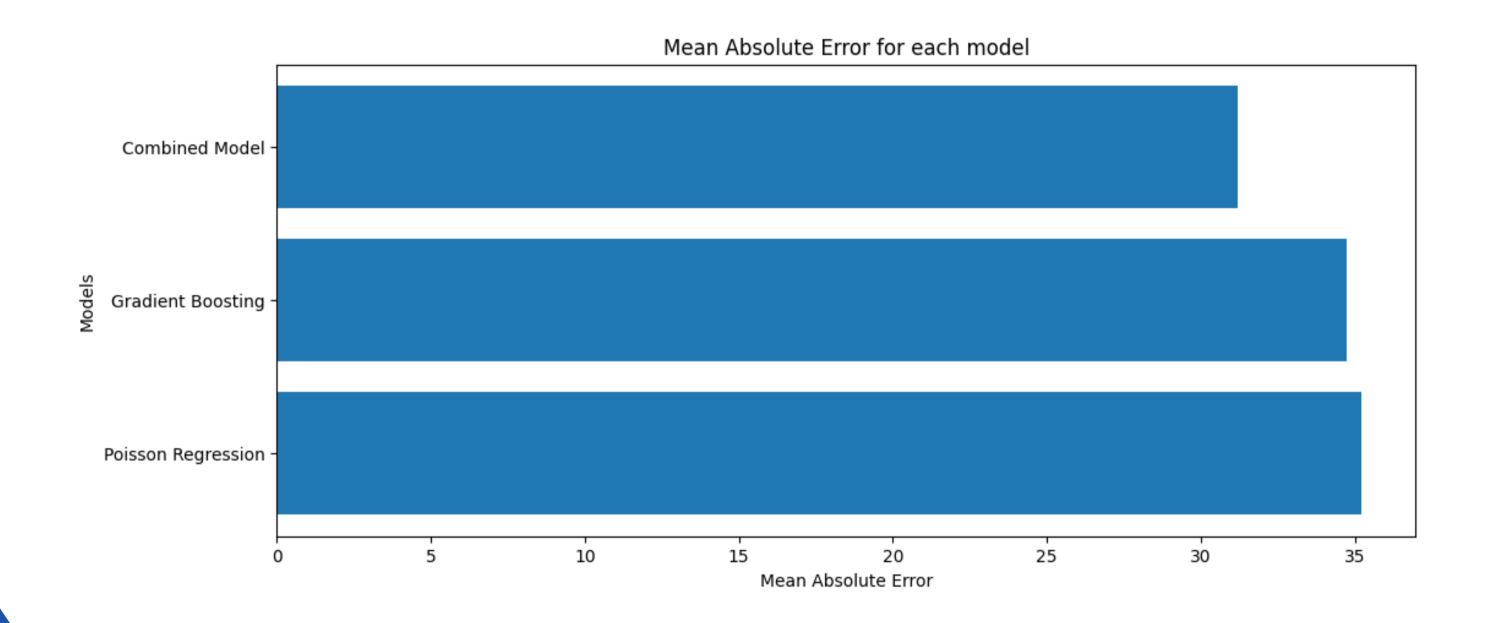

ferent Regression Models



#### gradient boosting













#### feature importance - as expected?





SAD Model (our model)

lit - review

#### models considered

#### poisson regression

- models the footfall prediction by considering the count nature of the data
- captures the relationship between predictor variables like the meal types and other exogenous variables and the expected footfall count using a Poisson distribution



#### robustness?

| variables             | p-values |
|-----------------------|----------|
| bogo                  | 0.00     |
| paneer                | 0.02     |
| guest                 | 0.03     |
| test                  | 0.03     |
| max_possible_footfall | 0.00     |

all statistically significant at the 5% significance level

#### SAD





# SAD



#### deployment

we've already started ground-level implementation of our models.

Over the past exam week, we've implemented our models to estimate projected footfall and validate our results by co-relating the corresponding values with the team.

This would require us to consistently stay in frequent contact with the mess, and familiarizing the team with our interfaces!





#### insights?

01

We found out that linear regression models fail to perform due to the non-linear, heterogeneity.

02

Our model could account for a roughly 40% decrease in the food wastage.

03

The mess could look towards incorporating more combinations of Panner/Chicken, as we observe a 16% increase.

04

We project a staggering 24% decrease in footfall during weekends, so we would ask decrease in food.

####