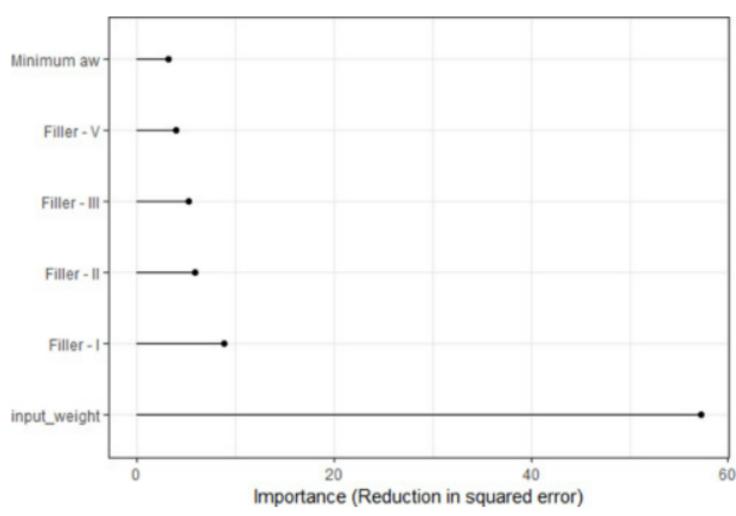

09-<br>2023 | Chocos, Apple, Boiled egg, Masala idli,<br>Sambha | Minestrone soup, Vegetable stew,<br>Musroom velou | Mix bhajiya, Chat masala, Lemon Tang,<br>Hot & Co | Lemon Tang, Veg jalfrezi, , Black masur dal,      |
|     | 22-09-         | Cornflakes nanava ved oats aiwain nuri            | Lemon tang Arhar dal tadka Palak                  | Khasta kachori Tomato Ketchun Milk                | Sweet lassi Kathal masala - Kadhi nakoda          |



exploratory data analysis.













Footfall for each day of the week







#### feature selection

forward selection.

backward elimination.

f-tests.

#### mean absolute error





#### R - Squared Error

R-squared Scores for Different Regression Models



#### gradient boosting













#### feature importance - as expected?





SAD Model (our model)

lit - review

#### models considered

#### poisson regression

- models the footfall prediction by considering the count nature of the data
- captures the relationship between predictor variables like the meal types and other exogenous variables and the expected footfall count using a Poisson distribution



#### robustness?

| variables             | p-values |
|-----------------------|----------|
| bogo                  | 0.00     |
| paneer                | 0.02     |
| guest                 | 0.03     |
| test                  | 0.03     |
| max_possible_footfall | 0.00     |

all statistically significant at the 5% significance level

#### SAD





# SAD



#### deployment

we've already started ground-level implementation of our models.

Over the past exam we