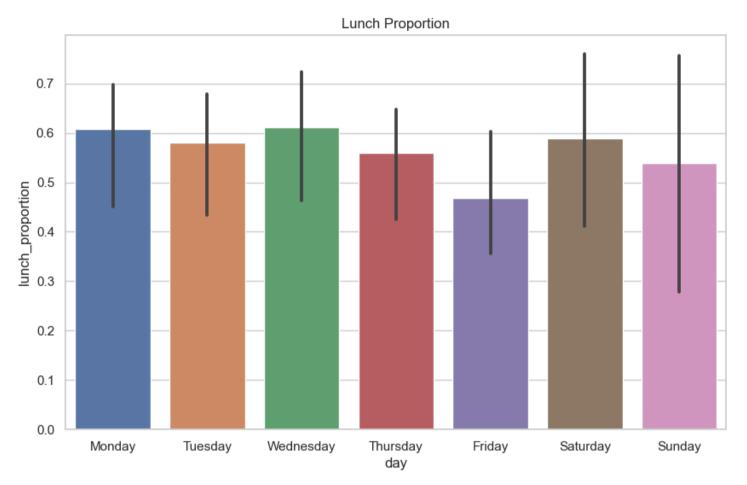

|                                                   |
| 100 | 20-09-<br>2023 | Chocos, guava, chana chaat, Upma, Coconut chutney | Lemonade, , Dal bukhara, Paneer Lajawab,<br>Mala  | Vada Pav, Fried chilli/Thecha chutney,<br>Masala  | Curd, Stuffed capsicum, , Dal panchratni,<br>moon |
| 101 | 21-09-<br>2023 | Chocos, Apple, Boiled egg, Masala idli,<br>Sambha | Minestrone soup, Vegetable stew,<br>Musroom velou | Mix bhajiya, Chat masala, Lemon Tang,<br>Hot & Co | Lemon Tang, Veg jalfrezi, , Black masur dal,      |
|     | 22-09-         | Cornflakes nanava ved oats aiwain nuri            | Lemon tang Arhar dal tadka Palak                  | Khasta kachori Tomato Ketchun Milk                | Sweet lassi Kathal masala - Kadhi nakoda          |



exploratory data analysis.













Footfall for each day of the week







#### feature selection

forward selection.

backward elimination.

f-tests.

#### mean absolute error





#### R - Squared Error

R-squared Scores for Different Regression Models



#### gradient boosting













#### feature importance - as expected?





SAD Model (our model)

lit - review

#### models considered

#### poisson regression

- models the footfall prediction by considering the count nature of the data
- captures the relationship between predictor variables like the meal types and other exogenous variables and the expected footfall count using a Poisson distribution



#### robustness?

| variables             | p-values |
|-----------------------|----------|
| bogo                  | 0.00     |
| paneer                | 0.02