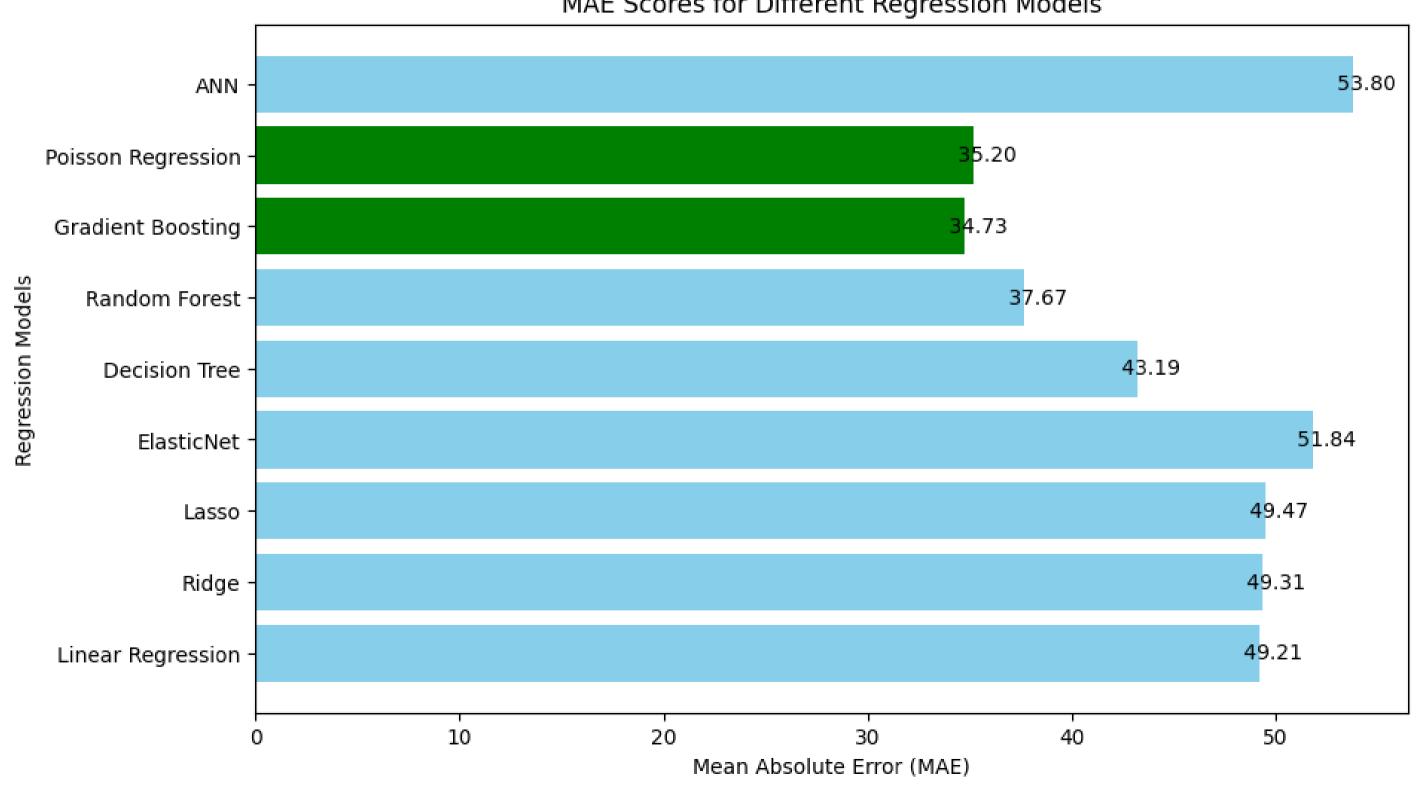

Dal bukhara, Paneer Lajawab,<br>Mala  | Vada Pav, Fried chilli/Thecha chutney,<br>Masala  | Curd, Stuffed capsicum, , Dal panchratni,<br>moon |
| 101 | 21-09-<br>2023 | Chocos, Apple, Boiled egg, Masala idli,<br>Sambha | Minestrone soup, Vegetable stew,<br>Musroom velou | Mix bhajiya, Chat masala, Lemon Tang,<br>Hot & Co | Lemon Tang, Veg jalfrezi, , Black masur dal,      |
|     | 22-09-         | Cornflakes nanava ved oats aiwain nuri            | Lemon tang Arhar dal tadka Palak                  | Khasta kachori Tomato Ketchun Milk                | Sweet lassi Kathal masala - Kadhi nakoda          |



exploratory data analysis.













Footfall for each day of the week







#### feature selection

forward selection.

backward elimination.

f-tests.

#### mean absolute error





#### R - Squared Error

R-squared Scores for Different Regression Models



#### gradient boosting













#### feature importance - as expected?





SAD Model (our model)

lit - review

#### models considered

#### poisson regression

- models the footfall prediction by considering the count nature of the data
- captures the relationship between predictor variables like the meal types and other exogenous variables and the expected footfall count using a Poisson distribution



#### robustness?

| variables             | p-values |
|-----------------------|----------|
| bogo                  | 0.00     |
| paneer                | 0.02     |
| guest                 | 0.03     |
| test                  | 0.03     |
| max_possible_footfall | 0.00     |

all statistically significant a