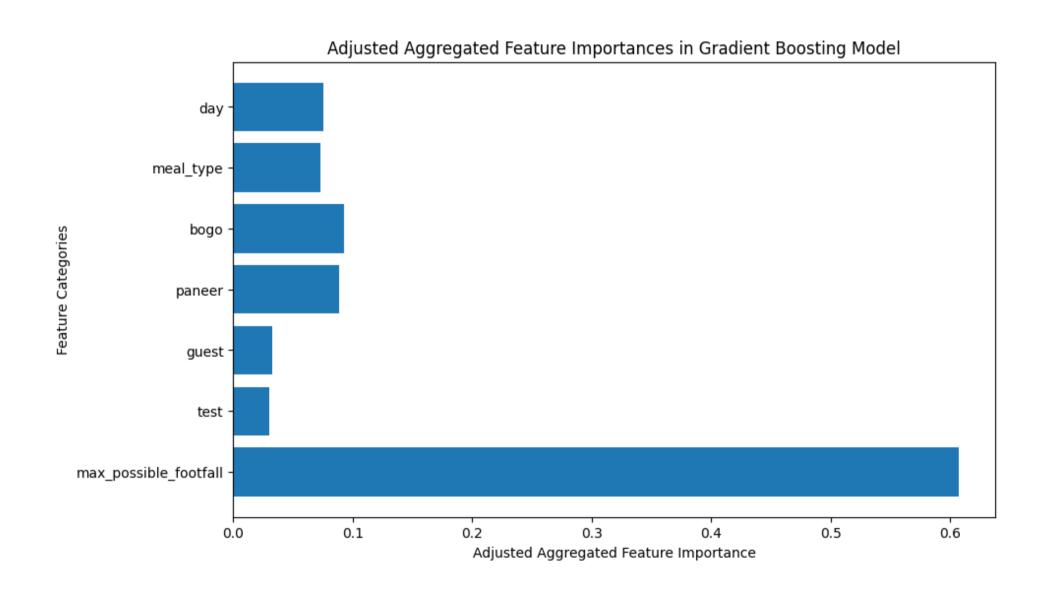

#### feature importance - as expected?

SAD Model (our model)

lit - review

#### robustness?

| variables             | p-values |
|-----------------------|----------|
| bogo                  | 0.00     |
| paneer                | 0.02     |
| guest                 | 0.03     |
| test                  | 0.03     |
| max_possible_footfall | 0.00     |

all statistically significant at the 5% significance level