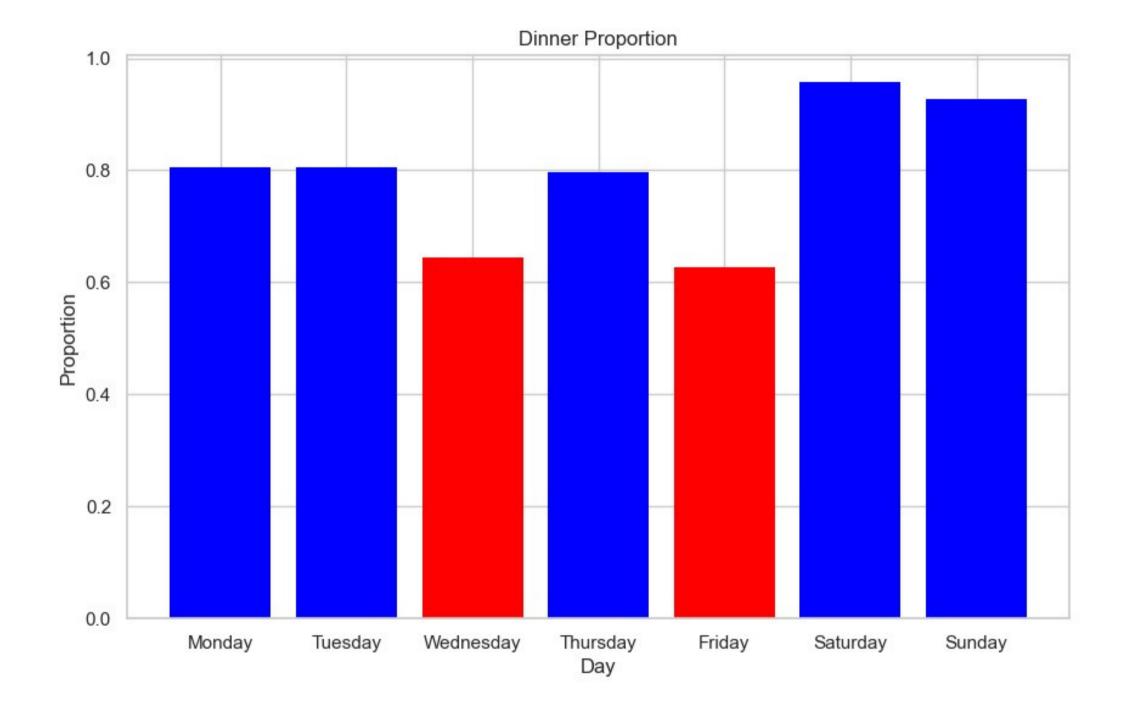

exploratory data analysis.

Footfall for each day of the week

04

We project a staggering 24% decrease in footfall during weekends, so we would ask decrease in food.