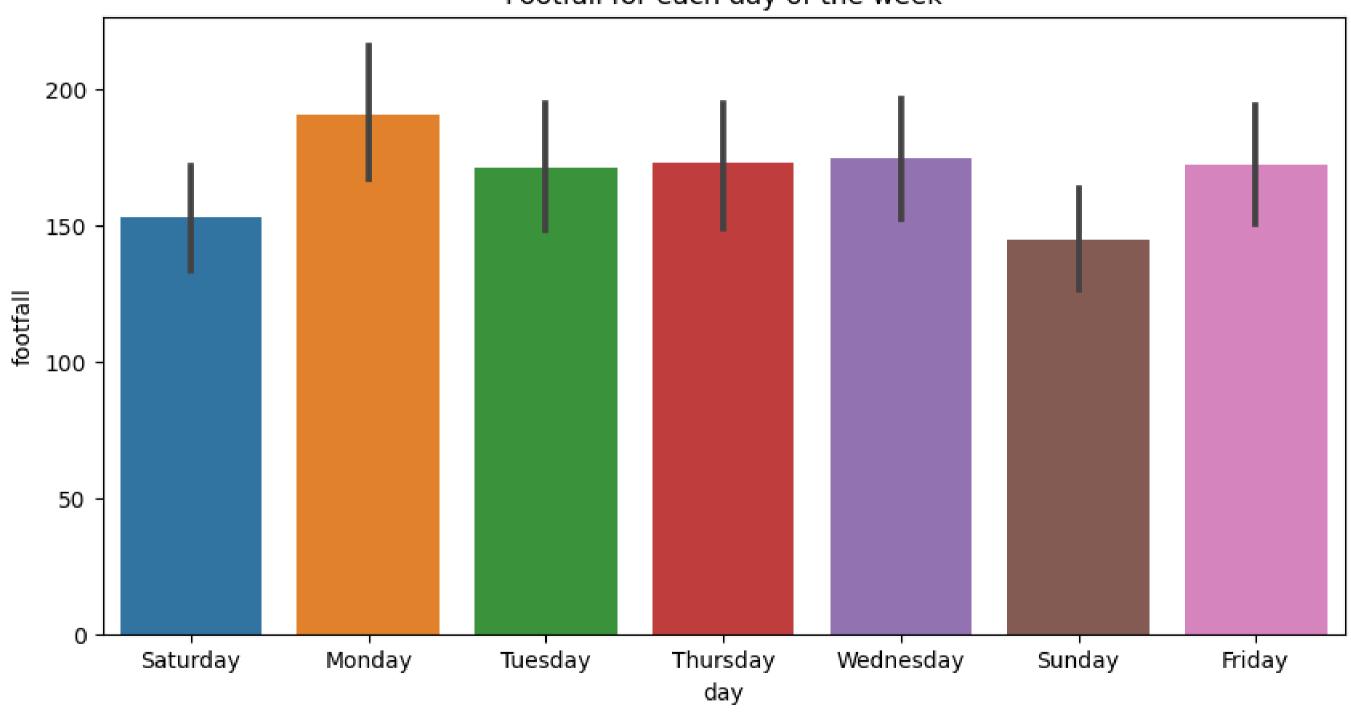

|
| 100 | 20-09-<br>2023 | Chocos, guava, chana chaat, Upma, Coconut chutney | Lemonade, , Dal bukhara, Paneer Lajawab,<br>Mala  | Vada Pav, Fried chilli/Thecha chutney,<br>Masala  | Curd, Stuffed capsicum, , Dal panchratni,<br>moon |
| 101 | 21-09-<br>2023 | Chocos, Apple, Boiled egg, Masala idli,<br>Sambha | Minestrone soup, Vegetable stew,<br>Musroom velou | Mix bhajiya, Chat masala, Lemon Tang,<br>Hot & Co | Lemon Tang, Veg jalfrezi, , Black masur dal,      |
|     | 22-09-         | Cornflakes nanava ved oats aiwain nuri            | Lemon tang Arhar dal tadka Palak                  | Khasta kachori Tomato Ketchun Milk                | Sweet lassi Kathal masala - Kadhi nakoda          |



exploratory data analysis.













Footfall for each day of the week







#### feature selection

forward selection.

backward elimination.

f-tests.

#### mean absolute error





#### R - Squared Error

R-squared Scores for Different Regression Models



#### gradient boosting













#### feature importance - as expected?





SAD Model (our model)

lit - review

#### models considered

#### poisson regression

- models the footfall prediction by considering the count nature of the data
- captures the relationship between predictor variables like the meal types and other exogenous variables and the expected footfall count using a Poisson distribution



#### robustness?

| variables             | p-values |
|-----------------------|----------|
| bogo                  | 0.00     |
| paneer                | 0.02     |
| guest                 | 0.03