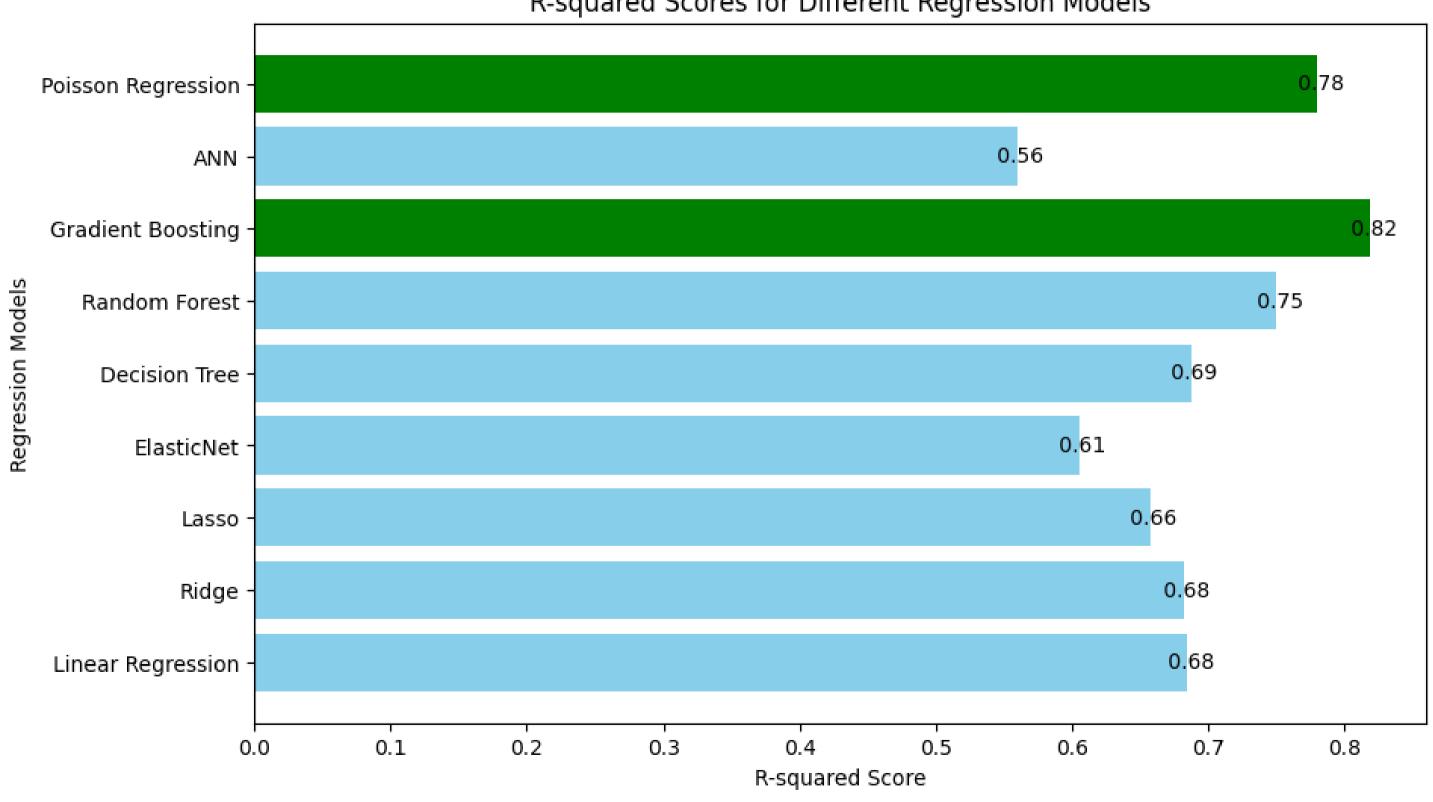

ey,<br>Masala  | Curd, Stuffed capsicum, , Dal panchratni,<br>moon |
| 101 | 21-09-<br>2023 | Chocos, Apple, Boiled egg, Masala idli,<br>Sambha | Minestrone soup, Vegetable stew,<br>Musroom velou | Mix bhajiya, Chat masala, Lemon Tang,<br>Hot & Co | Lemon Tang, Veg jalfrezi, , Black masur dal,      |
|     | 22-09-         | Cornflakes nanava ved oats aiwain nuri            | Lemon tang Arhar dal tadka Palak                  | Khasta kachori Tomato Ketchun Milk                | Sweet lassi Kathal masala - Kadhi nakoda          |



exploratory data analysis.













Footfall for each day of the week







#### feature selection

forward selection.

backward elimination.

f-tests.

#### mean absolute error





#### R - Squared Error

R-squared Scores for Different Regression Models



#### gradient boosting













#### feature importance - as expected?





SAD Model (our model)

lit - review

#### models considered

#### poisson regression

- models the footfall prediction by considering the count nature of the data
- captures the relationship between predictor variables like the meal types and other exogenous variables and the expected footfall count using a Poisson distribution



#### robustness?

| variables             | p-values |
|-----------------------|----------|
| bogo                  | 0.00     |
| paneer                | 0.02     |
| guest                 | 0.03     |
| test                  | 0.03     |
| max_possible_footfall | 0.00     |

all statistically significant at the 5% significance level

#### SAD





# SAD



#### deployment

we've a