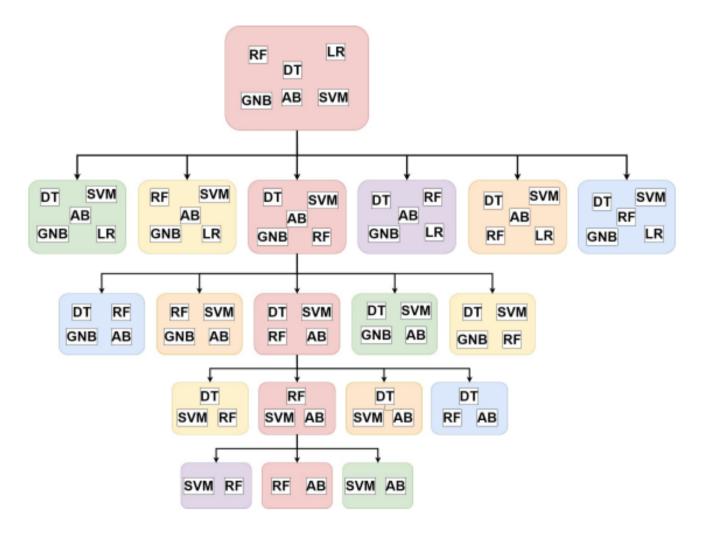

SVM              | 0.819672 |
| RF, ADA                   | 0.868852 |

TABLE I EVALUATION METRICS OF DIFFERENT ML MODELS

| ML Model                  | Accuracy | Precision | Recall   | F1-      |
|---------------------------|----------|-----------|----------|----------|
|                           |          |           |          | Score    |
| Random Forest             | 0.754098 | 0.773342  | 0.754098 | 0.747922 |
| Logistic Regres-<br>sion  | 0.704918 | 0.664178  | 0.704918 | 0.683492 |
| Support Vector<br>Machine | 0.770491 | 0.716397  | 0.770491 | 0.739905 |
| Decision Tree             | 0.754098 | 0.751078  | 0.754098 | 0.752366 |
| Gaussian Naïve<br>Bayes   | 0.655737 | 0.683326  | 0.655737 | 0.609667 |
| AdaBoost                  | 0.622950 | 0.745810  | 0.622950 | 0.622125 |





the data.



| 0 21 22 23 21 22 23 24 25 26 27 19 20 21 27 28 29 30 28 29 30 28 29 30 28 29 30 26 27 28 29 30 30 30 30 30 30 30 30 30 30 30 30 30