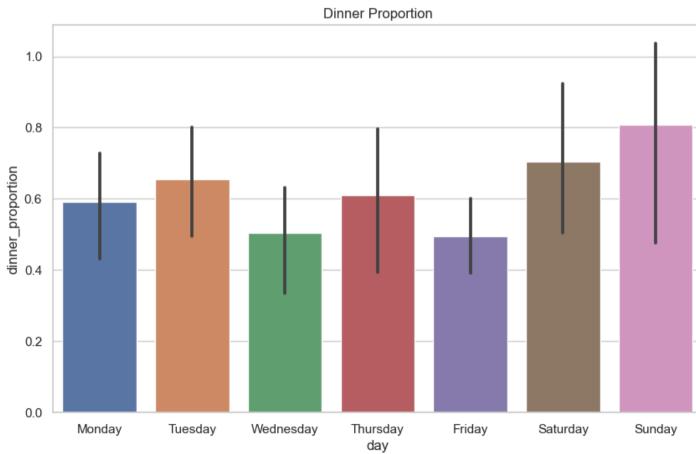

|                                                   |
| 100 | 20-09-<br>2023 | Chocos, guava, chana chaat, Upma, Coconut chutney | Lemonade, , Dal bukhara, Paneer Lajawab,<br>Mala  | Vada Pav, Fried chilli/Thecha chutney,<br>Masala  | Curd, Stuffed capsicum, , Dal panchratni,<br>moon |
| 101 | 21-09-<br>2023 | Chocos, Apple, Boiled egg, Masala idli,<br>Sambha | Minestrone soup, Vegetable stew,<br>Musroom velou | Mix bhajiya, Chat masala, Lemon Tang,<br>Hot & Co | Lemon Tang, Veg jalfrezi, , Black masur dal,      |
|     | 22-09-         | Cornflakes nanava ved oats aiwain nuri            | Lemon tang Arhar dal tadka Palak                  | Khasta kachori Tomato Ketchun Milk                | Sweet lassi Kathal masala - Kadhi nakoda          |



exploratory data analysis.













Footfall for each day of the week







#### feature selection

forward selection.

backward elimination.

f-tests.

#### mean absolute error





#### R - Squared Error

R-squared Scores for Different Regression Models



#### gradient boosting













#### feature importance - as expected?





SAD Model (our model)

lit - review

#### models considered

#### poisson regression

- models the footfall prediction by considering the count nature of the data
- captures the relationship between predictor variables like the meal types and other exogenous variables and the expected footfall count using a Poisson distribution



#### robustness?

| variables             | p-values |
|-----------------------|----------|
| bogo                  | 0.00     |
| paneer                | 0.02