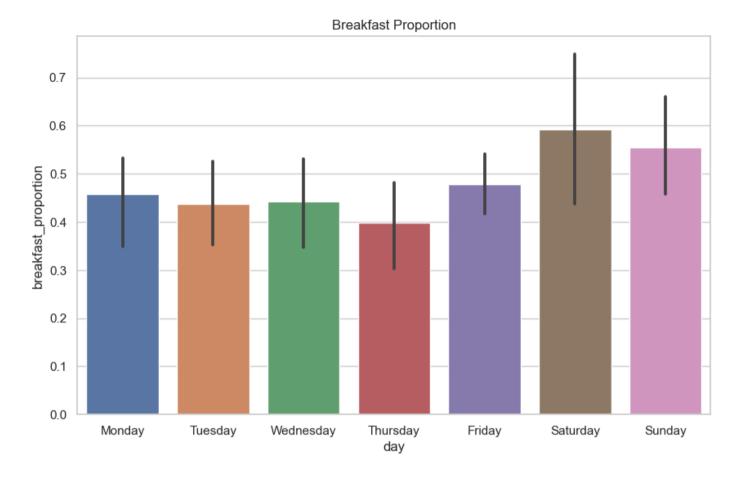

|                                                   |
| 100 | 20-09-<br>2023 | Chocos, guava, chana chaat, Upma, Coconut chutney | Lemonade, , Dal bukhara, Paneer Lajawab,<br>Mala  | Vada Pav, Fried chilli/Thecha chutney,<br>Masala  | Curd, Stuffed capsicum, , Dal panchratni,<br>moon |
| 101 | 21-09-<br>2023 | Chocos, Apple, Boiled egg, Masala idli,<br>Sambha | Minestrone soup, Vegetable stew,<br>Musroom velou | Mix bhajiya, Chat masala, Lemon Tang,<br>Hot & Co | Lemon Tang, Veg jalfrezi, , Black masur dal,      |
|     | 22-09-         | Cornflakes nanava ved oats aiwain nuri            | Lemon tang Arhar dal tadka Palak                  | Khasta kachori Tomato Ketchun Milk                | Sweet lassi Kathal masala - Kadhi nakoda          |



exploratory data analysis.













Footfall for each day of the week







#### feature selection

forward selection.

backward elimination.

f-tests.

#### mean absolute error





#### R - Squared Error

R-squared Scores for Different Regression Models



#### gradient boosting













#### feature importance - as expected?





SAD Model (our model)

lit - review

#### models considered

#### poisson regression

- models the footfall prediction by considering the count nature of the data
- captures the relationship between predictor variables like the meal types and other exogenous variables and the expected footfall count using a Poisson distribution



#### robustness?

| variables             | p-values |
|-----------------------|----------|
| bogo                  | 0.00     |
| paneer                |