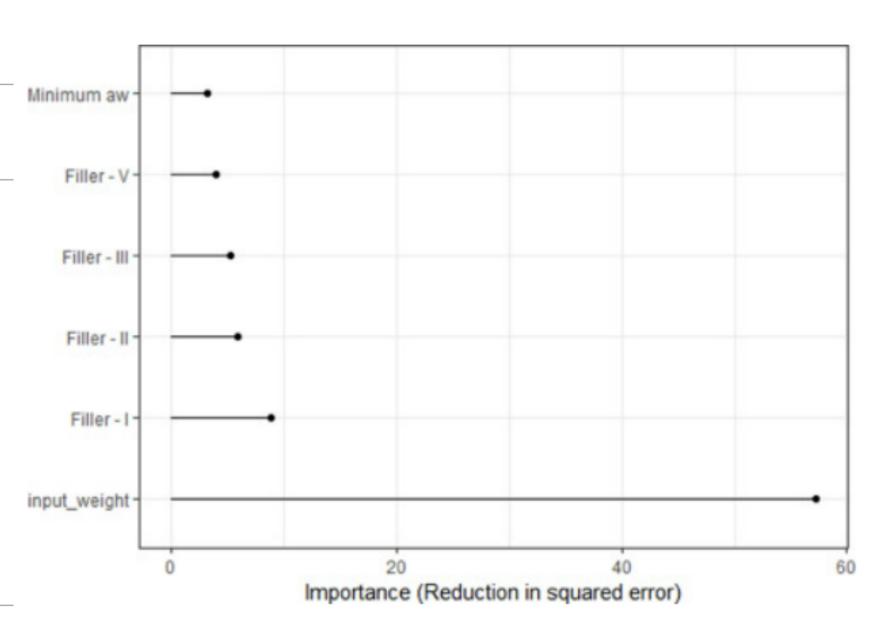

ree       | 0.016    | 0.012 | 0.599          | 0.016 | 0.013 | 0.577          |  |
| Random forest     | 0.014    | 0.010 | 0.705          | 0.016 | 0.012 | 0.596          |  |
| Gradient boosting | 0.014    | 0.011 | 0.654          | 0.016 | 0.012 | 0.623          |  |
| Lasso             | 0.019    | 0.014 | 0.425          | 0.020 | 0.015 | 0.401          |  |
| Ridge regression  | 0.018    | 0.014 | 0.448          | 0.019 | 0.015 | 0.426          |  |
| Elastic net       | 0.019    | 0.014 | 0.428          | 0.020 | 0.015 | 0.404          |  |
| Spline            | 0.016    | 0.012 | 0.591          | 0.016 | 0.012 | 0.594          |  |
|                   |          |       |                |       |       |                |  |

### why do linear regression family underperform? bias?



#### An Ensemble ML Model to Predict the Wastage of Food: Towards Achieving the Food Sustainability

| Combination               | F1-Score |
|---------------------------|----------|
| RF, DT, ADA, SVM, GNB, LR | 0.803278 |
| RF, DT, ADA, SVM, GNB     | 0.819672 |
| RF, DT, ADA, GNB          | 0.819672 |
| RF, ADA, SVM              | 0.819672 |
| RF, ADA                   | 0.868852 |

TABLE I EVALUATION METRICS OF DIFFERENT ML MODELS

| ML Model                  | Accuracy | Precision | Recall   | F1-      |
|---------------------------|----------|-----------|----------|----------|
|                           |          |           |          | Score    |
| Random Forest             | 0.754098 | 0.773342  | 0.754098 | 0.747922 |
| Logistic Regres-<br>sion  | 0.704918 | 0.664178  | 0.704